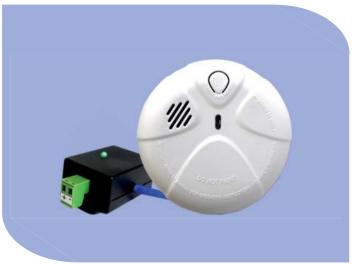

### Protect yourself against fire!

Connected to an IP Sensor box, this smoke detector allows the protection of the local where it is installed against fire risks.

It uses a protection device by ionization and has to be imperatively installed on the ceiling of the room secured.

Whenever a critical situation is detected, an IP Sensor box equipped with the smoke detector will be able to send an email with the localization and description of the problem or a text via our software solutions.